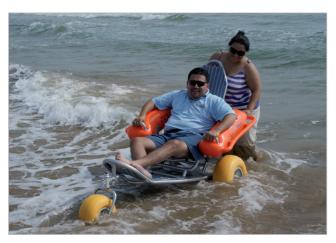

#### **Floatability**

The armrests and wheels are comprised of floatation materials that enable balance while bathing in the water. The integrated handles on the armrests provide added stability while enjoying the ride on land or in the water.

Although the Mobi-Chair floats, it is not a boat. The sitting position is stable and you won't slip out of the Mobi-Chair under normal conditions of use.

However, for safety reasons, a life jacket is required for non swimmers (this may also be required by law). The Mobi-Chair is not intended for areas with current or strong waves.