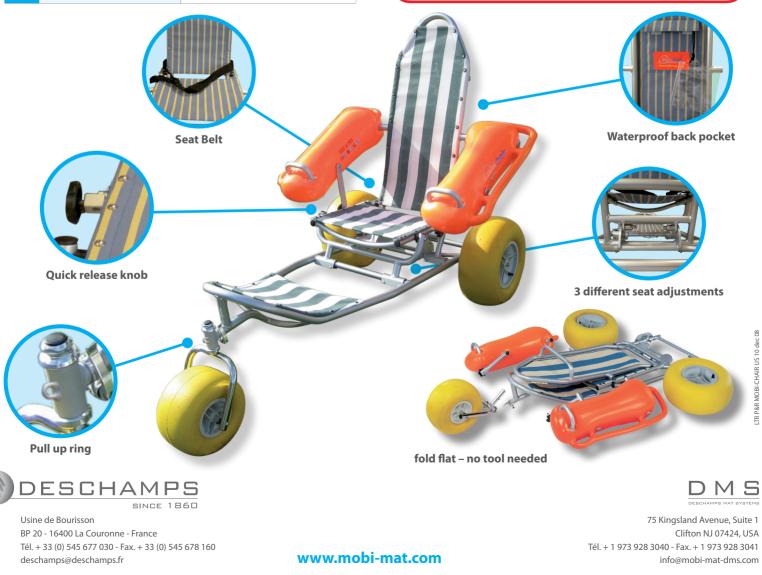

#### Maneuverability

Mobi-Chair provides a comfortable ride. The rubber pneumatic tires absorb the shock and discomfort caused by rugged terrain, and it provides easy mobility through sand and other rough surfaces.

#### **Floatability**

The armrests and wheels are comprised of floatation materials that enable balance while bathing in the water. The integrated handles on the armrests provide added stability while enjoying the ride on land or in the water.

#### Convenience

Transportation and storage is convenient. Mobi-Chair is quickly assembled or disassembled by operating the quick release pins and joints without tools. It can easily fit into any vehicle.

#### **Aesthetics**

The Mobi-Chair is physically and visually pleasing due to its quality and appearance. Users are able to recline in a comfortable position while riding, bathing or sitting for extended periods of time. The attractive fabric is non-allergenic, UV resistant, water resistant and ventilated for quick drying.