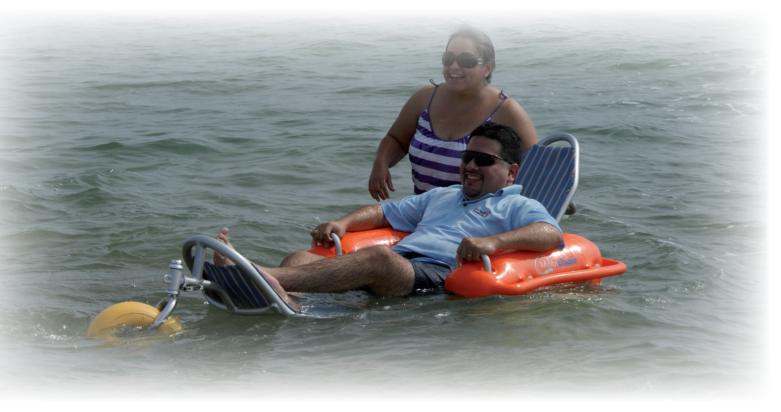

#### **Floatability**

The armrests and wheels are comprised of floatation materials that enable balance while bathing in the water. The integrated handles on the armrests provide added stability while enjoying the ride on land or in the water.

Although the Mobi-Chair floats, it is not a boat. The sitting position is stable and you won't slip out of the Mobi-Chair under normal conditions of use.

However, for safety reasons, a life jacket is required for non swimmers (this may also be required by law). The Mobi-Chair is not intended for areas with current or strong waves.