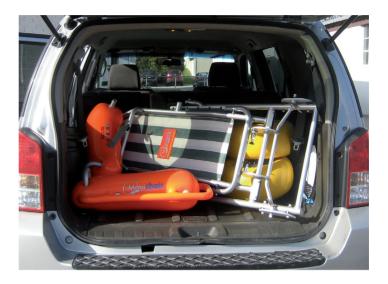

#### Convenience

Transportation and storage is convenient. Mobi-Chair is quickly assembled or disassembled by operating the quick release pins and joints without tools. It can easily fit into any vehicle.