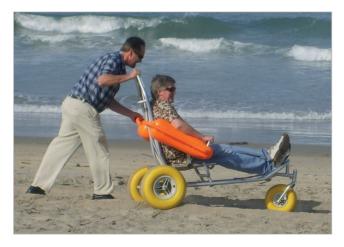

#### Maneuverability

Mobi-Chair provides a comfortable ride. The rubber pneumatic tires absorb the shock and discomfort caused by rugged terrain, and it provides easy mobility through sand and other rough surfaces.

#### Convenience

Transportation and storage is convenient. Mobi-Chair is quickly assembled or disassembled by operating the quick release pins and joints without tools. It can easily fit into any vehicle.